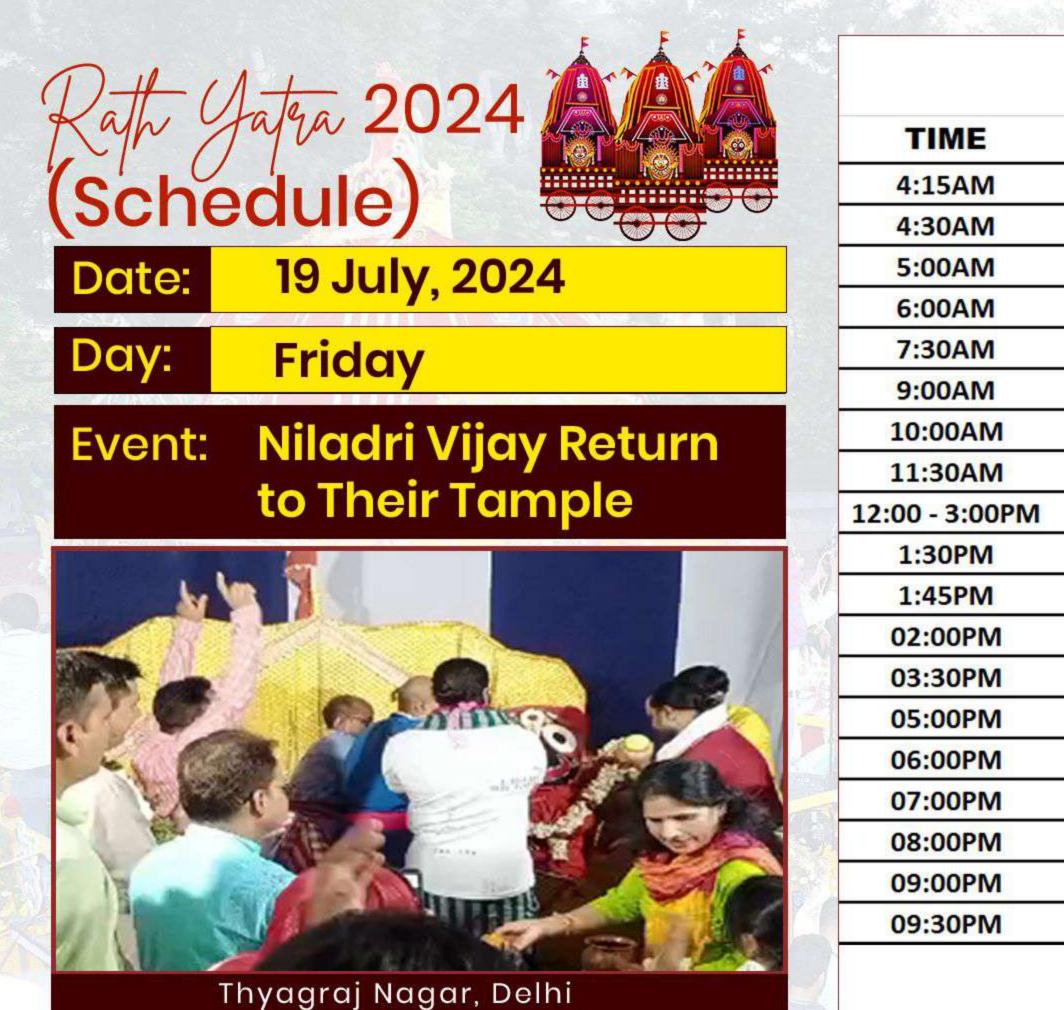

| Chandan Yatra & Rath Anukula: 10 May 2024 (Friday)     | Hera Panchami: 11 July, 2024 (Thursday) |  |
|--------------------------------------------------------|-----------------------------------------|--|
| Debasnana Purnima/Snana Yatra: 22 June 2024 (Saturday) | Bahuda Yatra: 15 July, 2024 (Monday)    |  |
| Ratha Yatra/Gundicha Yatra:                            | Suna Besa: 17 July, 2024 (Wednesday)    |  |
|                                                        | Aadhar Pana: 18 July, 2024 (Thursday)   |  |
| 07 July, 2024 (Sunday)                                 | Niladri Bije: 19 July, 2024 (Friday)    |  |