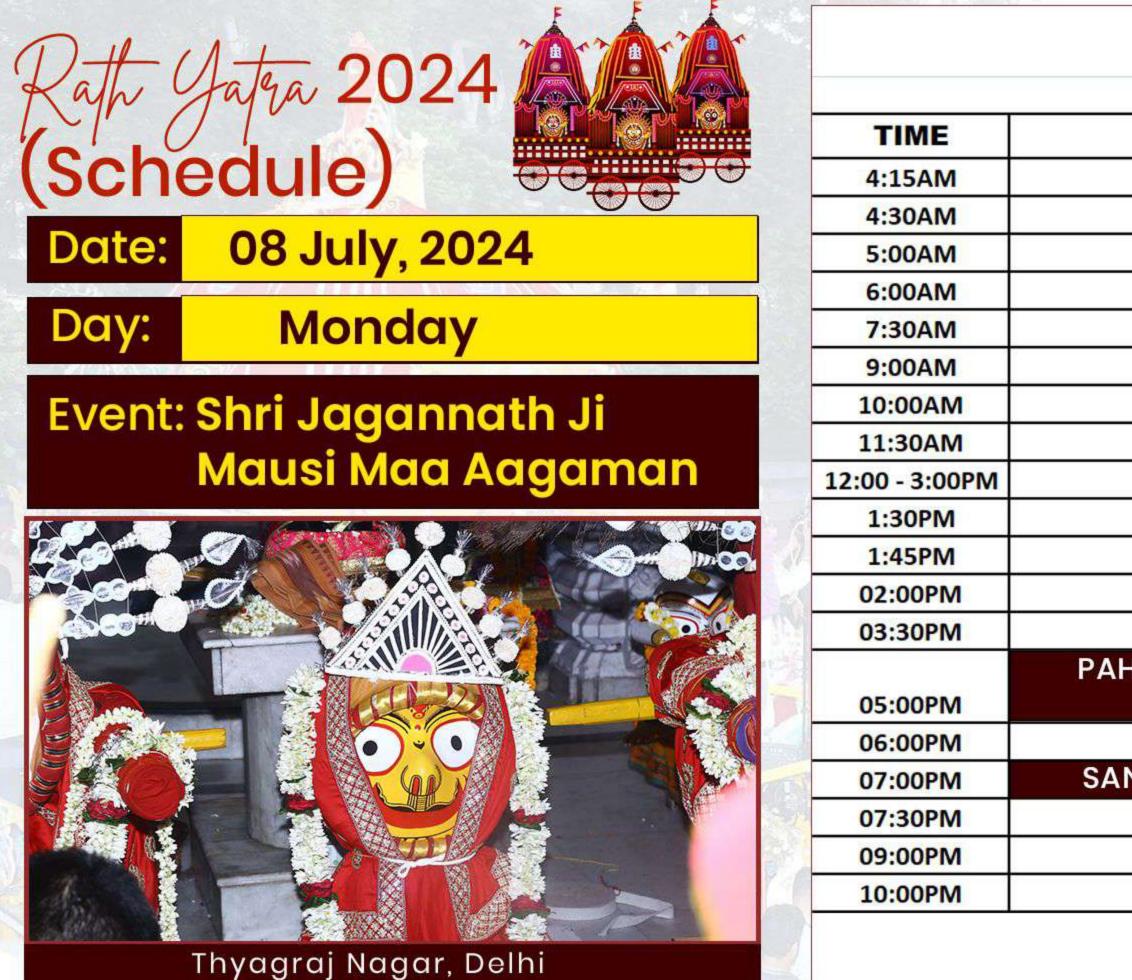

### 08 July 2024 to 17 July 2024 (Cultural Program)

## SPONSORSHIP/SEWA

RATH YATRA MAHOTSAV 2024 FROM 08 JULY TO 17 JULY 2024 (www.shrijagannathmandirdelhi.in) Devotees who are wishing to be the part of this spiritual Journey by contributing the followings, may contact at Mandir Reception: