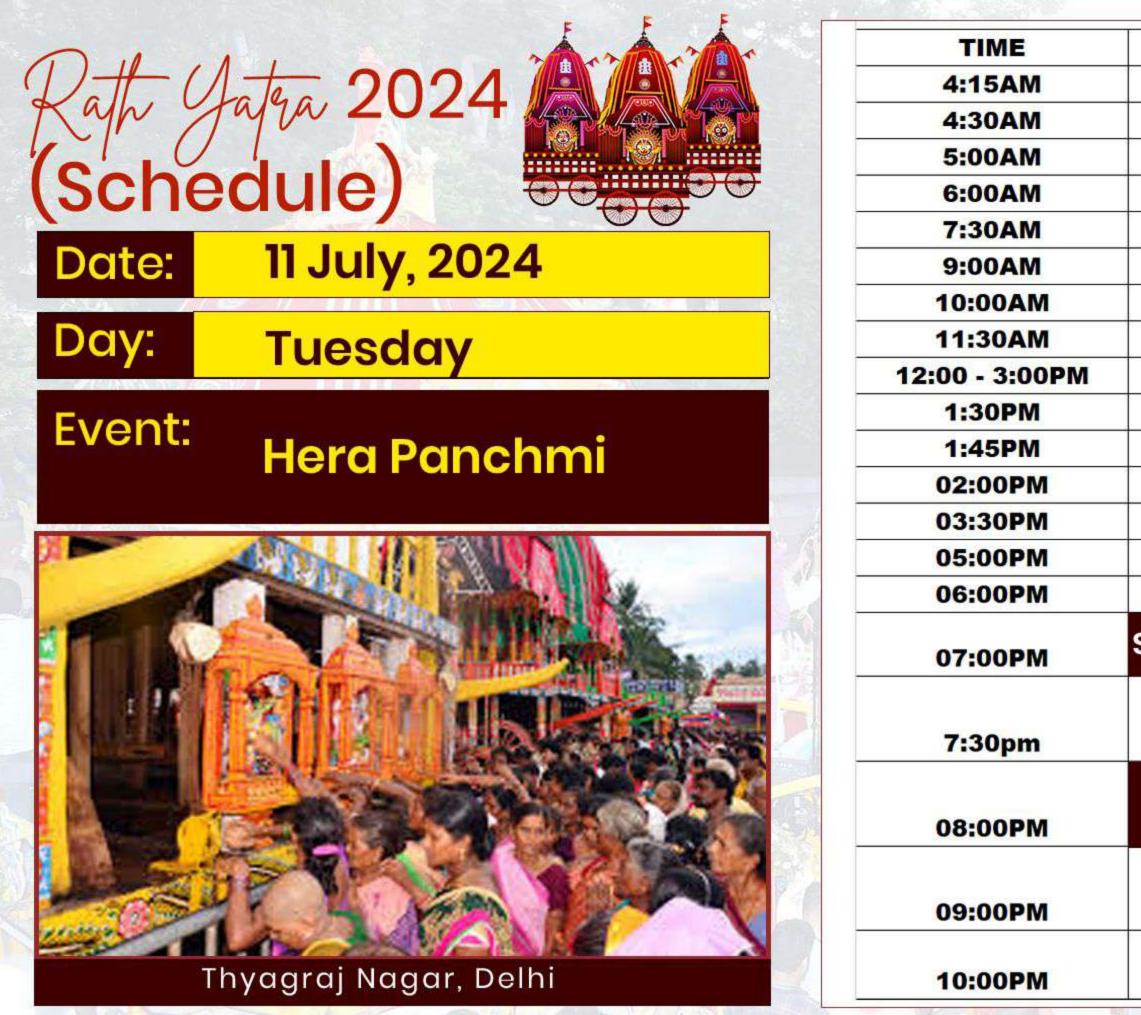

### 08 July 2024 to 17 July 2024 (Cultural Program)

## SPONSORSHIP/SEWA

RATH YATRA MAHOTSAV 2024 FROM 08 JULY TO 17 JULY 2024 (www.shrijagannathmandirdelhi.in) Devotees who are wishing to be the part of this spiritual Journey by contributing the followings, may contact at Mandir Reception:

| Chandan Yatra & Rath Anukula: 10 May 2024 (Friday)     | Hera Panchami: 11 July, 2024 (Thursday) |  |
|--------------------------------------------------------|-----------------------------------------|--|
| Debasnana Purnima/Snana Yatra: 22 June 2024 (Saturday) | Bahuda Yatra: 15 July, 2024 (Monday)    |  |
| Ratha Yatra/Gundicha Yatra:                            | Suna Besa: 17 July, 2024 (Wednesday)    |  |
|                                                        | Aadhar Pana: 18 July, 2024 (Thursday)   |  |
| 07 July, 2024 (Sunday)                                 | Niladri Bije: 19 July, 2024 (Friday)    |  |