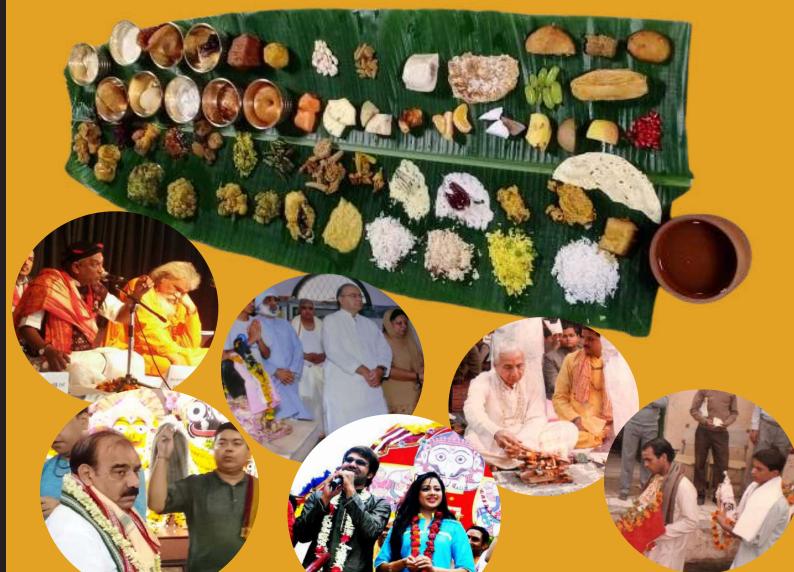

### Anna prasad

The centre point of all deliberations in Mahaprabhu Jagannath Mandir is the unfailing practice of offering a daily (twice) set of five food items offerings (Bhoga) to Mahaprabhu Jagannath.

Folklore narrates that Mahaprabhu Jagannath goes for His morning walk at Badri Dham, puts on His clothes and ornaments at Dwaraka Dham, takes His lunch at Puri Dham and goes to bed at Rameswar Dham. Therefore, the focus is on Puri Dham where Mahaprasad is available in large quantities in different varieties. However, the Prasad offered to Mahaprabhu becomes Mahaprasad only after it has been re-offered to goddess, Devi Bimala.

## Chappan Bhog at Shri Jagannath Mandir Thyagraj Nagar

Chappan Bhog (56 Items) is offered to Mohaprabhu Jagannath on the occasion of Snana Purnima (the holly bath of Deities) After this holly bath the Deities fall sick and go to quarantine (Anasara) for 14 days. Chappan Bhog is also offered to Mohaprabhu Jagannath on different occasions.