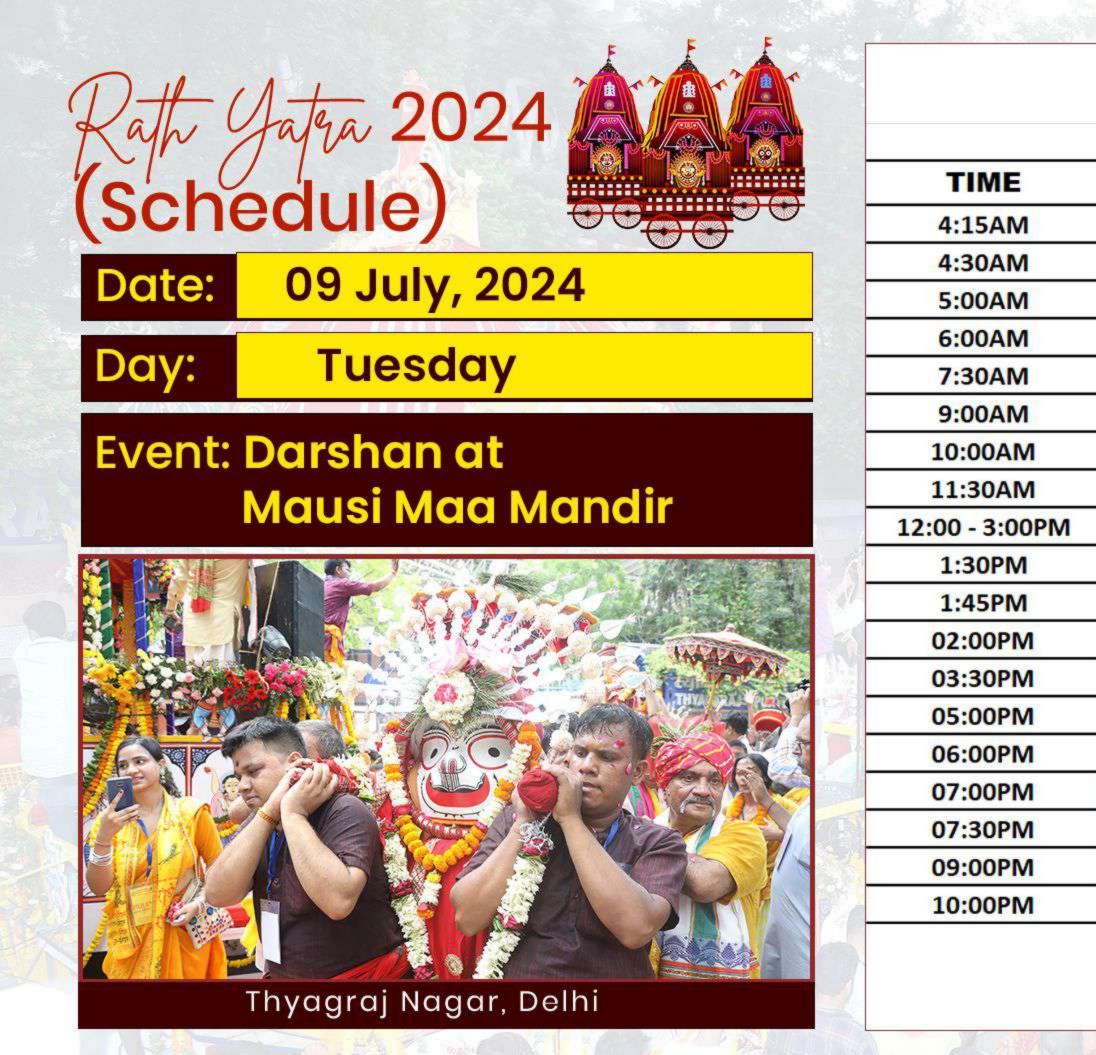

### 08 July 2024 to 17 July 2024 (Cultural Program)

## SPONSORSHIP/SEWA

RATH YATRA MAHOTSAV 2024 FROM 08 JULY TO 17 JULY 2024 (www.shrijagannathmandirdelhi.in) Devotees who are wishing to be the part of this spiritual Journey by contributing the followings, may contact at Mandir Reception: