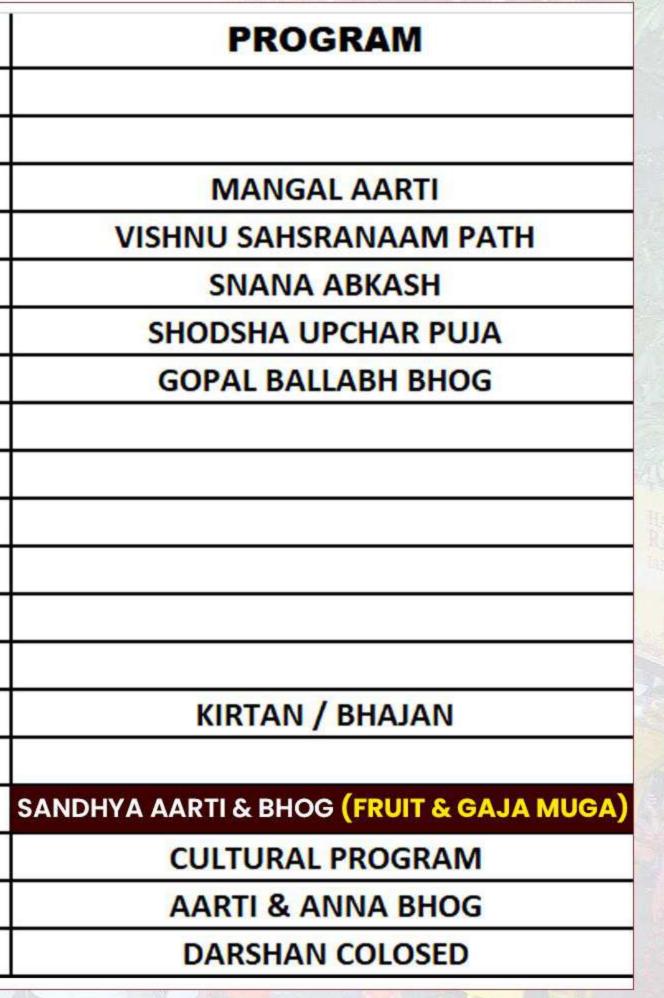

## SPONSORSHIP/SEWA

RATH YATRA MAHOTSAV 2024 FROM 08 JULY TO 17 JULY 2024 (www.shrijagannathmandirdelhi.in) Devotees who are wishing to be the part of this spiritual Journey by contributing the followings, may contact at Mandir Reception:

| Chandan Yatra & Rath Anukula: 10 May 2024 (Friday)     | Hera Panchami: 11 July, 2024 (Thursday) |  |
|--------------------------------------------------------|-----------------------------------------|--|
| Debasnana Purnima/Snana Yatra: 22 June 2024 (Saturday) | Bahuda Yatra: 15 July, 2024 (Monday)    |  |
| Ratha Yatra/Gundicha Yatra:                            | Suna Besa: 17 July, 2024 (Wednesday)    |  |
|                                                        | Aadhar Pana: 18 July, 2024 (Thursday)   |  |
| 07 July, 2024 (Sunday)                                 | Niladri Bije: 19 July, 2024 (Friday)    |  |