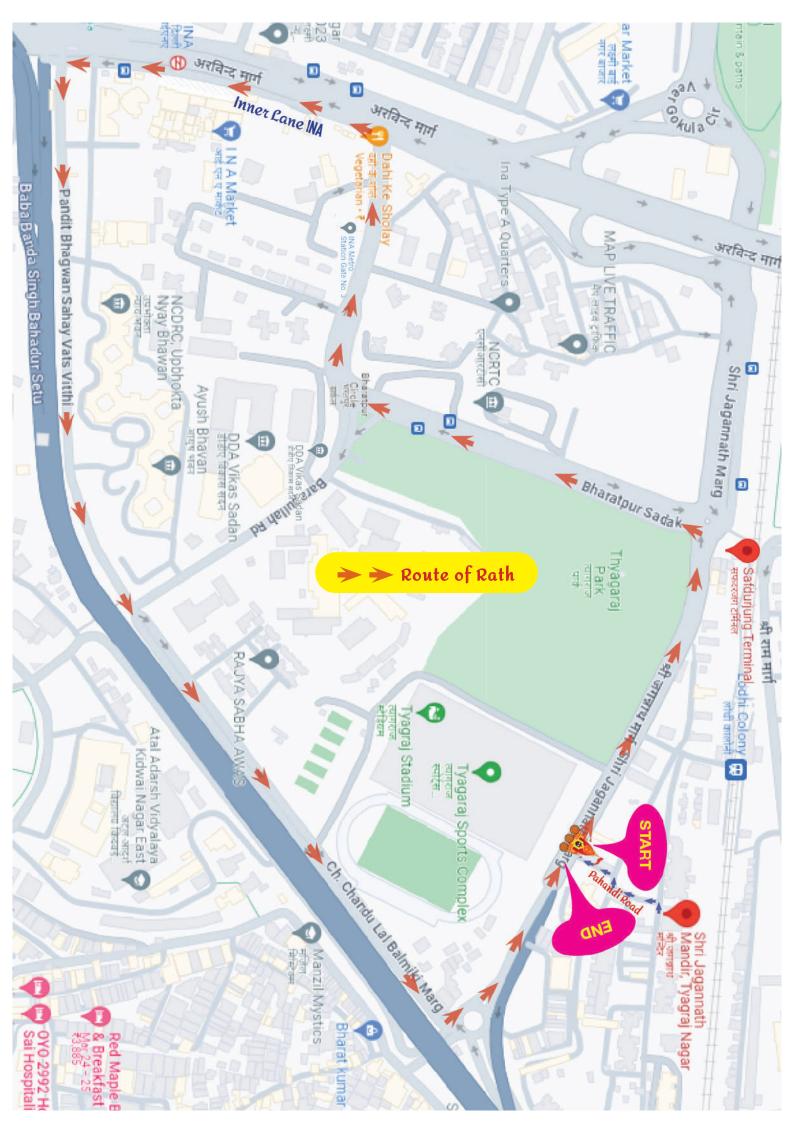

### **Rath Yatra**

Rath Yatra, i.e. Car festival which is held annually, is the celebration of journey of Mahaprabhu on the chariot along with His elder brother Prabhu Balabhadra and sister Devi Subhadra from Shri Mandir, his Abode to Shri Gundicha Mandir, His Aunt's residence, involving an annual procession (Journey) of these Deities.

This legendary procession moves in three massive wooden chariots drawn by the devotees.

57<sup>th</sup> Rath Yatra in New Delhi 07 July 2024 (Sunday)