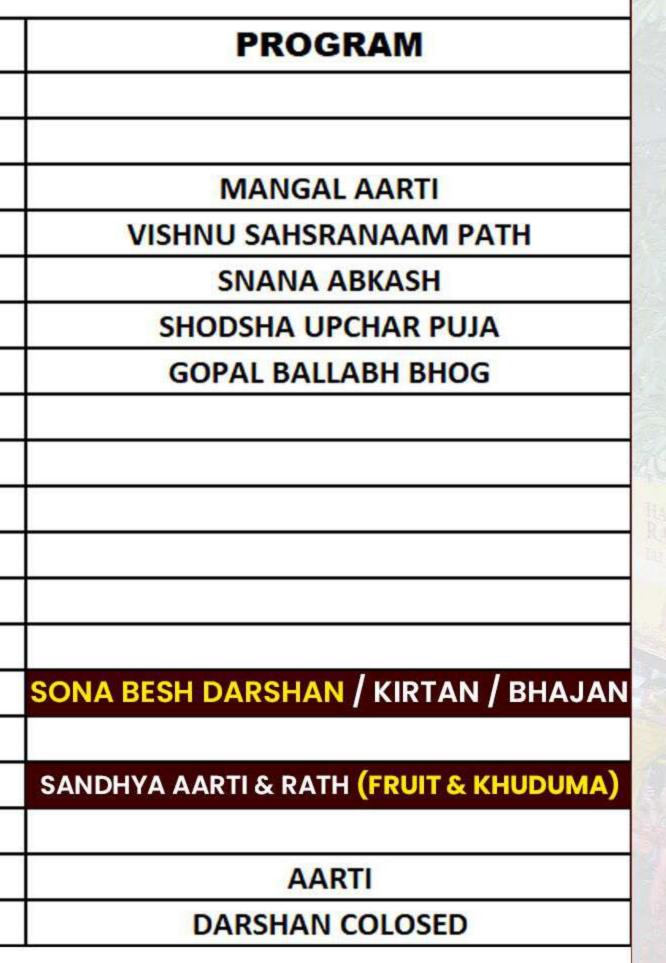

## SPONSORSHIP/SEWA

RATH YATRA MAHOTSAV 2024 FROM 08 JULY TO 17 JULY 2024 (www.shrijagannathmandirdelhi.in) Devotees who are wishing to be the part of this spiritual Journey by contributing the followings, may contact at Mandir Reception:

| Chandan Yatra & Rath Anukula: 10 May 2024 (Friday)     | Hera Panchami: 11 July, 2024 (Thursday) |  |
|--------------------------------------------------------|-----------------------------------------|--|
| Debasnana Purnima/Snana Yatra: 22 June 2024 (Saturday) | Bahuda Yatra: 15 July, 2024 (Monday)    |  |
| Ratha Yatra/Gundicha Yatra:                            | Suna Besa: 17 July, 2024 (Wednesday)    |  |
|                                                        | Aadhar Pana: 18 July, 2024 (Thursday)   |  |
| 07 July, 2024 (Sunday)                                 | Niladri Bije: 19 July, 2024 (Friday)    |  |