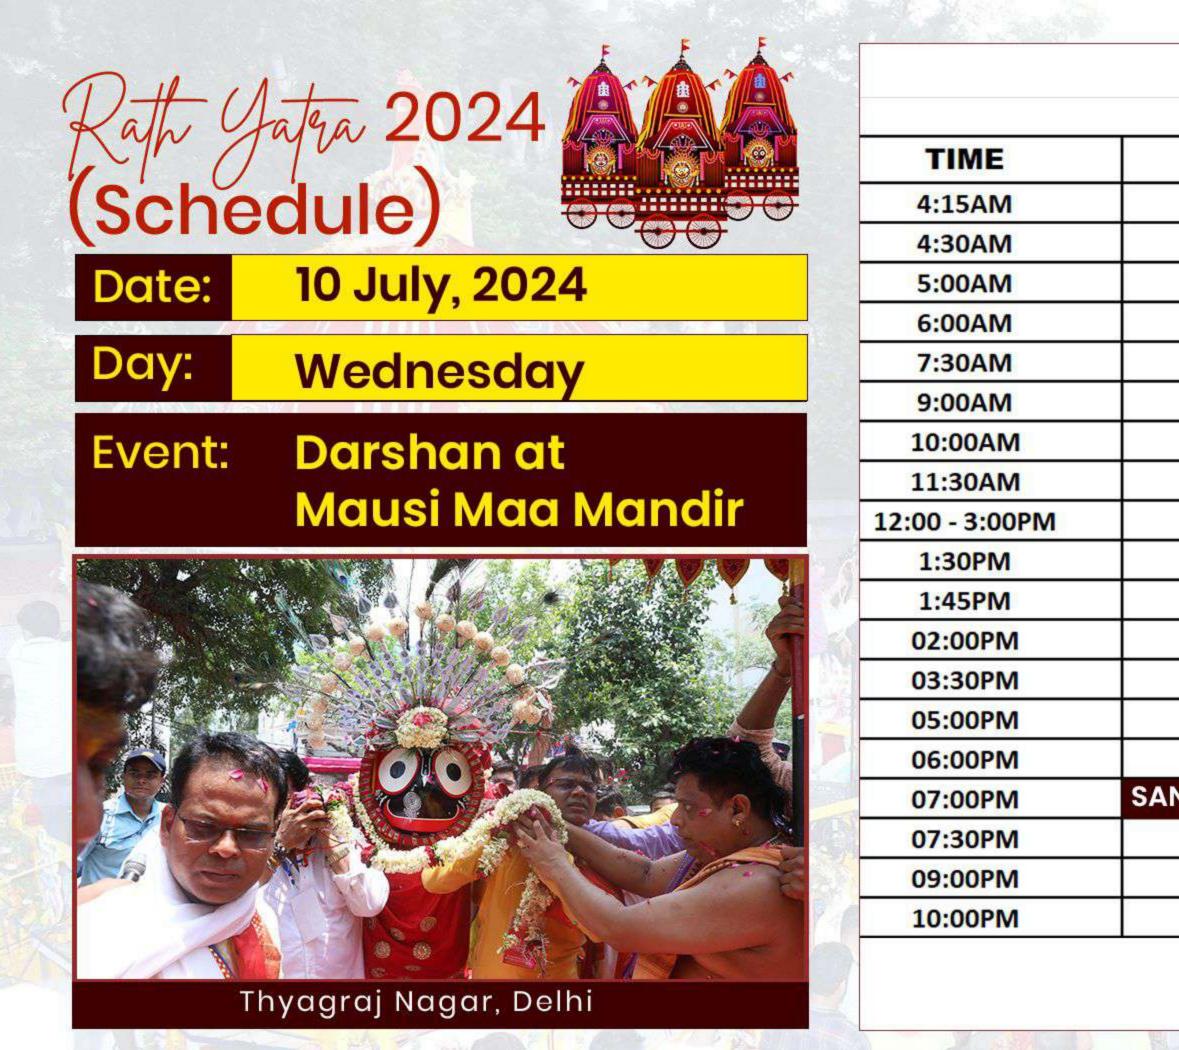

### 08 July 2024 to 17 July 2024 (Cultural Program)

## SPONSORSHIP/SEWA

RATH YATRA MAHOTSAV 2024 FROM 08 JULY TO 17 JULY 2024 (www.shrijagannathmandirdelhi.in) Devotees who are wishing to be the part of this spiritual Journey by contributing the followings, may contact at Mandir Reception: