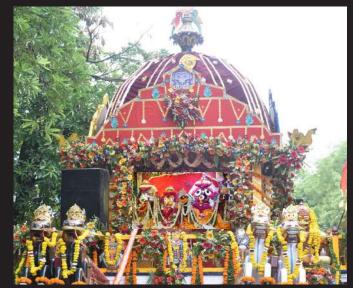

### **Rath Yatra**

Rath Yatra, i.e. Car festival which is held annually, is the celebration of journey of Mahaprabhu on the chariot along with His elder brother Prabhu Balabhadra and sister Devi Subhadra from Shri Mandir, his Abode to Shri Gundicha Mandir, His Aunt's residence, involving an annual procession (Journey) of these Deities.

This legendary procession moves in three massive wooden chariots drawn by the devotees.

57<sup>th</sup> Rath Yatra in New Delhi 07 July 2024 (Sunday)